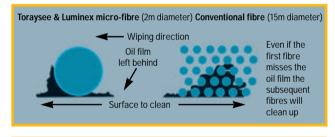

## WHY SHOULD YOU USE THE CLETOP-S

Wiping the surface with a conventional 15 micron fibre cloth leaves a trail of dirt behind.

The 2 micron fibre of the CLETOP-S cloth lifts all dirt through capillary action, trapping the dirt in the "micro pockets" inside the cloth.