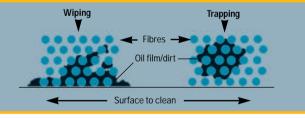

## WHY SHOULD YOU USE THE CLETOP-S

Wiping the surface with a conventional 15 micron fibre cloth leaves a trail of dirt behind.

The 2 micron fibre of the CLETOP-S cloth lifts all dirt through capillary action, trapping the dirt in the "micro pockets" inside the cloth.