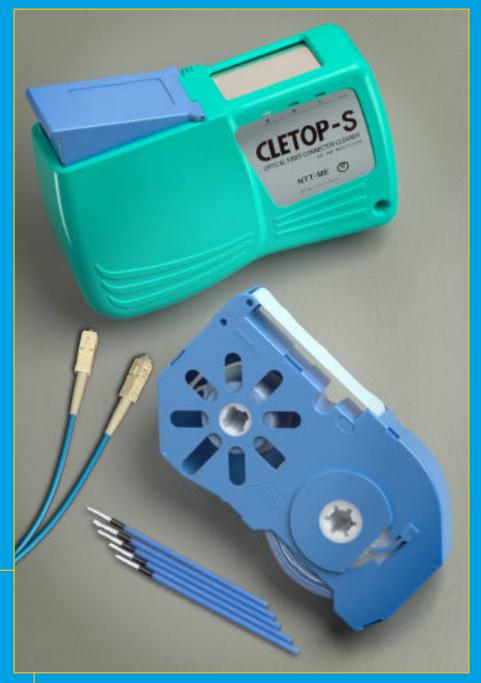

CLETOP-S

CASSETTE AND

STICK

NEXT

GENERATION

CLEANING

PERFORMANCE

The new CLETOP-S fiber optic cleaning cassette builds on the success of its predecessor to give world class cleaning performance at exceptionally competitive cost efficiency. Designed to suit operators, production engineers and buyer alike, the CLETOP-S offers the following advances: -

- More Rugged, Ergonomic Design
- Slide open lock offers easier access to replacement reels
- Integrated replacement cartridge offers quicker, easier reel change
- Central push button operation offers ease of use for left handed and right handed operators
- Moulded plastic design makes it more cost effective than ever
- New tape availability offers improved cleaning performance
- Anti-static body and replacement cartridge

| CLETOP-S reel-type                                                                     |                                    |               |
|----------------------------------------------------------------------------------------|------------------------------------|---------------|
| Life time over 400 wipes per replacement reel                                          |                                    |               |
| Size                                                                                   | 125 mm x 90 mm x 43 mm             |               |
| CLETOP-S A-Connector Types SC, FC, ST, SMA, D4.                                        |                                    |               |
| CLETOP-S B-Connector Types MU, MT, LC, Biconic, MPO (without pin), MT-RJ (without pin) |                                    |               |
| CLETOP stick-type                                                                      |                                    |               |
| Size                                                                                   | available 2.5 mm stick             | 1.25 mm stick |
| Length of stick                                                                        | 147 mm                             | 101 mm        |
| Connector/adapter types                                                                | FC, ST, SC, SMA, D4, Diamond LC,MU |               |
|                                                                                        |                                    |               |