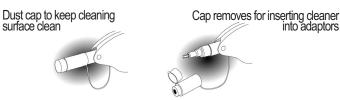

#### Multiple Functions: \_\_\_\_

Flip-open cap for inserting connectors for cleaning

Adjustable tip for angled adaptor cleaning

### Tip Operation:

Ordering InformationPart NumberFerrule TypeSFM-250Ø 2.5mmSFM-125Ø 1.25mm