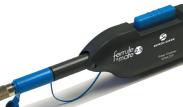

# **Interconnect Maintenance Solutions**

The all new FERRULE MATE<sup>™</sup> by Seikoh Giken can be used in the field or in the factory; now there is ONE solution to effectively clean both ferrules within adapters and cable assemblies. Restore your fiber optic connectors' performance inside the enclosure and outside using the Ferrule Mate cleaning tool.