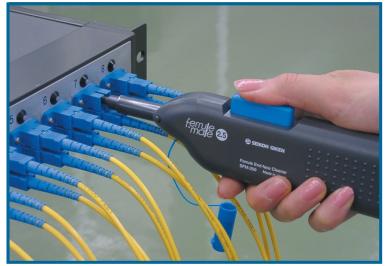

# **Interconnect Maintenance Solutions**

The all new FERRULE MATE<sup>™</sup> by Seikoh Giken can be used in the field or in the factory; now there is ONE solution to effectively clean both ferrules within adapters and cable assemblies. Restore your fiber optic connectors' performance inside the enclosure and outside using the Ferrule Mate cleaning tool.

### **Key Features:**

- Less than 18¢ per cleaning
- Polyester static free cloth for optimal cleaning
- 350 swipes per cleaner (1 swipe per cleaning)
- Cleaning tip adjustable to 45 degrees for angled adapters
- Spring-loaded tip for controlled cleaning pressure
- For PC and APC type ferrules
- Ideal for cleaning transceiver ports