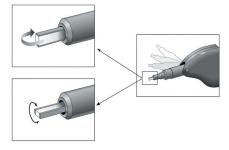

#### Multiple Functions: \_\_\_\_

Flip-open cap for inserting connectors for cleaning

Adjustable tip for angled adaptor cleaning

### Tip Operation:

Ordering InformationPart NumberFerrule TypeSFM-250Ø 2.5mmSFM-125Ø 1.25mm

### **Key Features:**

- Less than 18¢ per cleaning
- Polyester static free cloth for optimal cleaning
- 350 swipes per cleaner (1 swipe per cleaning)
- Cleaning tip adjustable to 45 degrees for angled adapters
- Spring-loaded tip for controlled cleaning pressure
- For PC and APC type ferrules
- Ideal for cleaning transceiver ports